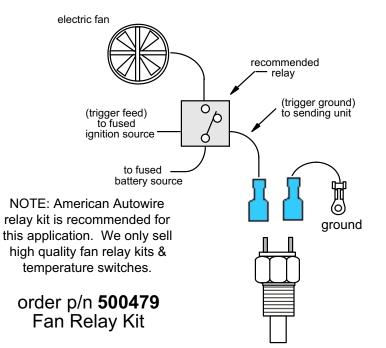

Apply anti-seize compound to the female threads in cylinder head or manifold before installing your new sensor. DO NOT overtighten! Sensor has tapered standard pipe thread (NPT) that self seals by design. DO NOT use pipe sealants or teflon tape. Use only with coolant containing corrosion inhibitors or antifreeze. Damage to sensor from overtightening or excessive corrosion voids warranty.