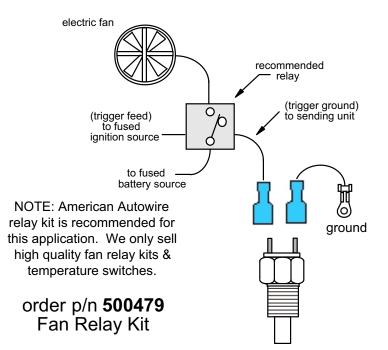

another wiring product by ...

Apply anti-seize compound to the female threads in cylinder head or manifold before installing your new sensor. DO NOT overtighten! Sensor has tapered standard pipe thread (NPT) that self seals by design. DO NOT use pipe sealants or teflon tape. Use only with coolant containing corrosion inhibitors or antifreeze. Damage to sensor from overtightening or excessive corrosion voids warranty.